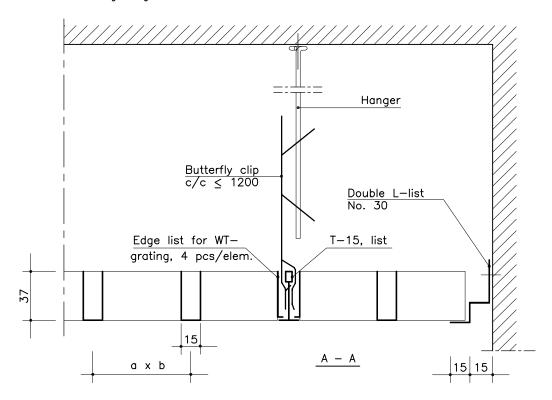

## **5.9 GRATING LAUTEX WT**

T-15 suspension system for WT-gratings and SM-cassettes.

## STANDARD WT-GRATING

| Material            | 0.4 mm Al            |
|---------------------|----------------------|
| Element size        | 600×600, 600×1200    |
| Height              | 37 mm                |
| Cell size, a x b mm | 75   100   150   200 |
| Finish              | Stove enamelled      |

## STRUCTURAL DETAILS SEE LEAFLET 6.1