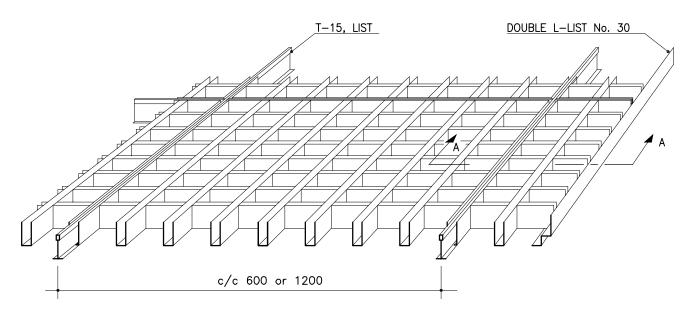

## **5.9 GRATING LAUTEX WT**

T-15 suspension system for WT-gratings and SM-cassettes.

## STANDARD WT-GRATING

| Material            | 0.4 mm Al            |
|---------------------|----------------------|
| Element size        | 600×600, 600×1200    |
| Height              | 37 mm                |
| Cell size, a x b mm | 75   100   150   200 |
| Finish              | Stove enamelled      |