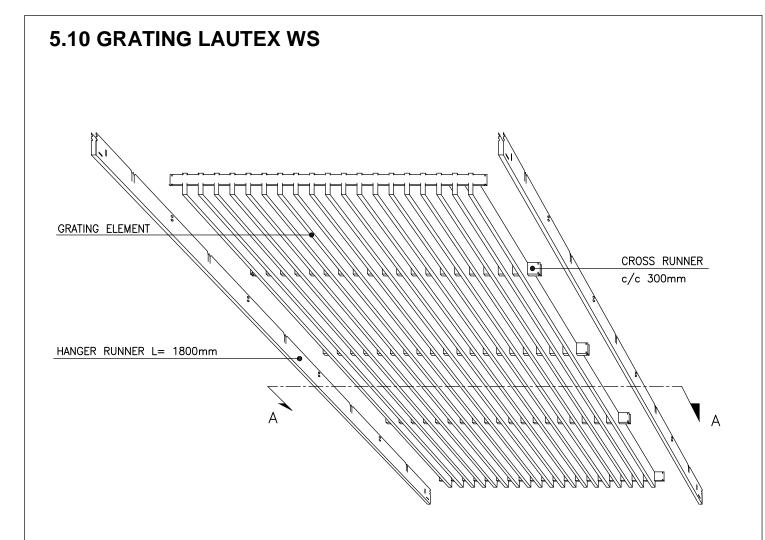

STANDARD WS-GRATING

| Material      | 0.4 mm Al                  |
|---------------|----------------------------|
| Element size  | 600 x 1200                 |
| Height        | 40 mm                      |
| Grid size, mm | 30 x 300                   |
| Finish        | stove enamelled std. white |

## **OTHER ALTERNATIVES**

| Material                | -                                                      |
|-------------------------|--------------------------------------------------------|
| Element size            | 600 x max.1800                                         |
| Height                  | -                                                      |
| Grid size, mm           | 30 x max.400                                           |
| Finish                  | stove enamelled                                        |
| Other special solutions | Please contact our technical<br>information department |

STRUCTURAL DETAILS, SEE LEAFLET 6.1

All products are subject to modifications without prior notice 2001